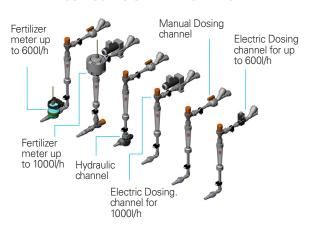

## **COMPONENTS**

- Quick-action dosing valves
- Wide range of integrated accessories and peripherals
- High-quality components and PVC piping
- Aluminum, corrosion-resistant frame with adjustable legs

### **CAPABILITIES**

- Versatile flow capacity: from 0.1Ha (nursery) to 400Ha (suitable for sugarcane plantations, and all other field crops and orchards)
- Up to 6 x highly accurate 50-1,000 l/hour (13-265 GPH) fertilizer/acid dosing channels
- \* For applications requiring over 6 dosing channels, please contact Netafim\*