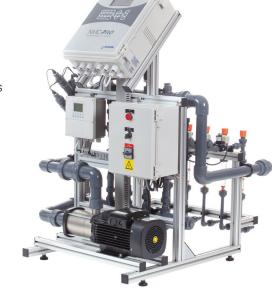

## TYPICAL INSTALLATION

## **COMPONENTS**

- Quick-action dosing valves
- Wide range of integrated accessories and peripherals
- High-quality components and PVC piping
- Aluminum, corrosion-resistant frame with adjustable legs