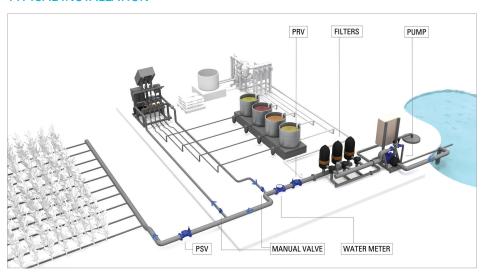

round a standard platform
- Minimal investment requirement
- Efficient water, fertilizer and energy consumption
- Unrivaled range of irrigation water capacities
- Quantitative or proportional Nutrigation capabilities
- Guaranteed EC and pH control
- Almost completely maintenance-free Venturi operations no moving parts
- Highly accurate dosing channels
- Fast and efficient Nutrigation recipe adjustments
- Manual or fully automated operations
- Easy integration into existing irrigation systems, Netafim's NMC, and third-party controllers

#### **BENEFITS**

- Easy to install and maintain system
- In-house developed offering
- Broad application coverage, including open fields, orchards Etc'
- Highly profitable price/performance ratio













# **FERTIKIT 3G PL**

## TYPICAL INSTALLATION



## **COMPONENTS**

- Quick-action dosing valves
- Wide range of integrated accessories and peripherals
- High-quality components and PVC piping
- Aluminum, corrosion-resistant frame with adjustable legs

### **CAPABILITIES**

- Versatile flow capacity: from 0.1Ha (nursery) to 400Ha (suitable for sugarcane plantations, and all other field crops and orchards)
- Up to 6 x highly accurate 50-1,000 l/hour (13-265 GPH) fertilizer/acid dosing channels
- \* For applications requiring over 6 dosing channels, please contact Netafim\*

| FEATURES        | STANDARD                                                    | OPTIONAL                                                            |
|-----------------|-------------------------------------------------------------|----------------------------------