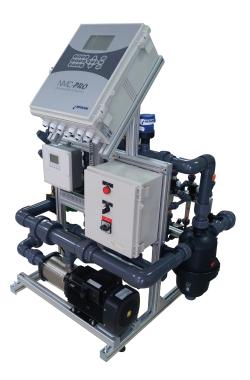

applications
- Built around a standard platform
- Minimal investment requirement
- Efficient water, fertilizer and energy consumption
- Unrivaled range of irrigation water capacities
- Quantitative or proportional Nutrigation capabilities
- Guaranteed EC and pH control
- Almost completely maintenance-free Venturi operations no moving parts
- Highly accurate dosing channels
- Fast and efficient Nutrigation recipe adjustments
- Manual or fully automated operations
- Easy integration into existing irrigation systems, Netafim's NMC, and third-party controllers

#### BENEFITS

- Easy to install and maintain system
- In-house developed offering
- Broad application coverage, including open fields, orchards Etc'
- Highly profitable price/performance ratio

### FERTIKIT 3G DOSING CHANNELS RANGE









# **FERTIKIT 3G PL INLINE**

## **TYPICAL INSTALLATION**



## **COMPONENTS**

- Quick-action dosing valves
- Wide range of integrated accessories and peripherals
- High-quality components and PVC piping
- Aluminum, corrosion-resistant frame with adjustable legs

## CAPABILITIES

- Versatile flow capacity: from 0.1Ha (nursery) to 3Ha
- \* For applications requiring over 6 dosing channels, please contact Netafim\*

| FEATURES        | STANDARD                                            | OPTIONAL                                                            |
|-----------------|-----------------------------------------------------|---------------------------------------------------------------------|
| Controller      | NMC – PRO, NMC-JUNIOR<br>According to customer need | Other controll