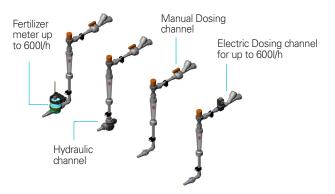

e applications
- Built around a standard platform
- Minimal investment requirement
- Efficient water, fertilizer and energy consumption
- Unrivaled range of irrigation water capacities
- Quantitative or proportional Nutrigation capabilities
- Guaranteed EC and pH control
- Almost completely maintenance-free Venturi operations no moving parts
- Highly accurate dosing channels
- Fast and efficient Nutrigation recipe adjustments
- Manual or fully automated operations
- Easy integration into existing irrigation systems, Netafim's NMC, and third-party controllers

#### BENEFITS

- Easy to install and maintain system
- In-house developed offering
- Broad application coverage, including open fields, orchards Etc'
- Highly profitable price/performance ratio

### FERTIKIT 3G DOSING CHANNELS RANGE









# **FERTIKIT 3G PL INLINE**

## **TYPICAL INSTALLATION**



## **COMPONENTS**

- Quick-action dosing valves
- Wide range of integrated accessories and peripherals
- High-quality components and PVC piping
- Aluminum, corrosion-resistant frame with adjustable legs

## CAPABILITIES

- Versatile flow capacity: from 0.1Ha (nursery) to 3Ha
- \* For applications requiring over 6 dosing channels, please contact Netafim\*

| FEATURES        | STANDARD                                            | OPTIONAL                                                            |
|-----------------|-----------------------------------------------------|---------------------------------------------------------------------|
| Controller      | NMC – PRO, NMC-JUNIOR<br>According to customer need | Other contro