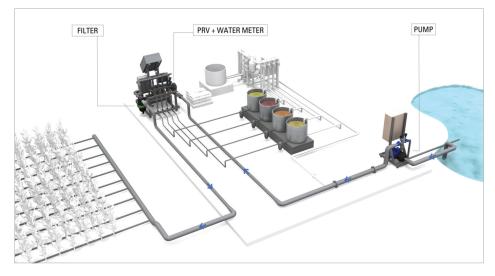

## **TYPICAL INSTALLATION**

## **COMPONENTS**

- Quick-action dosing valves
- Wide range of integrated accessories and peripherals
- High-quality components and PVC piping
- Aluminum, corrosion-resistant frame with adjustable legs